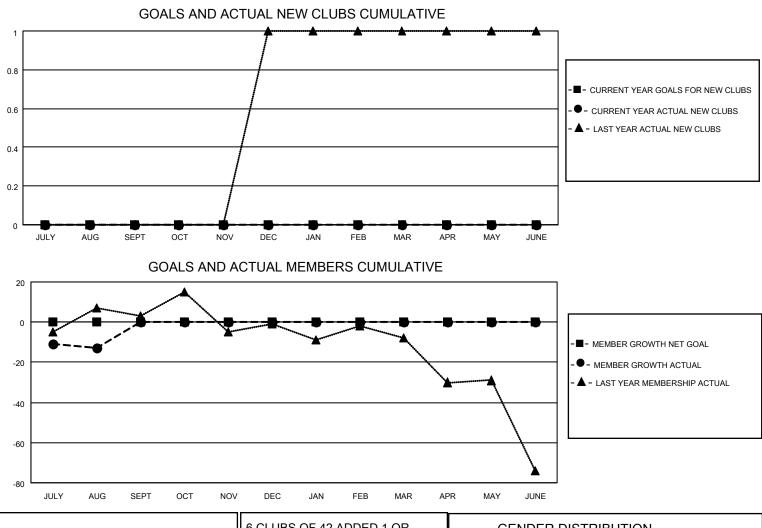

## LOCATION WASHINGTON

District 19 C

Results as of: 8/31/2022

| Clubs                 |               |           |               | Members               |                         |                         |                                                    |
|-----------------------|---------------|-----------|---------------|-----------------------|-------------------------|-------------------------|----------------------------------------------------|
| RESULTS FOR 2022-2023 |               |           |               | RESULTS FOR 2022-2023 |                         |                         |                                                    |
| QUARTER               | NEW CLUB GOAL | NEW CLUBS | DROPPED CLUBS | QUARTER MEM           | IBER GROWTH NET<br>GOAL | MEMBER GROWTH<br>ACTUAL | DROPPED<br>MEMBERS ACTUAL<br>(including transfers) |
| JULY/AUG/SEPT         | 0             | 0         | 1             | JULY/AUG/SEPT         | 0                       | 13                      | 23                                                 |
| OCT/NOV/DEC           | 0             | 0         | 0             | OCT/NOV/DEC           | 0                       | 0                       | 0                                                  |
| JAN/FEB/MAR           | 0             | 0         | 0             | JAN/FEB/MAR           | 0                       | 0                       | 0                                                  |
| APR/MAY/JUNE          | 0             | 0         | 0             | APR/MAY/JUNE          | 0                       | 0                       | 0                                                  |